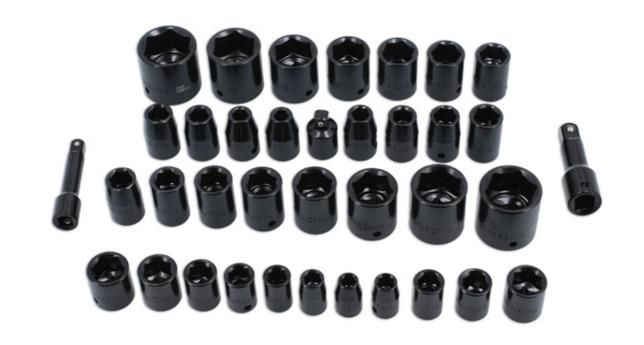

## Impact Socket Set 3/8"D, 1/2"D 37pc

A full range of impact sockets in both metric and imperial (AF) sizes. The kit also includes useful accessories including a pair of extension bars and a step-down adaptor. A versatile kit designed for single hex (6pt) fixings in both 3/8" and 1/2" drive sizes covering the majority of servicing and maintenance jobs. Stored in a handled carry case to keep the set organised and easy to take to the job. Ideal for use with a cordless impact wrench or air impact gun for fast and safe adjustment of hex fixings.

## Additional Information

- 11 x 30mm deep x 3/8"D Single Hex (6pt) impact sockets. Metric: 8, 10, 11, 13, 14, 17 and 19mm; imperial: 3/8", 1/2", 9/16" and 11/16".
- 23 x 38mm deep x 1/2"D Single Hex (6pt) impact sockets. Metric: 9, 10, 11, 12, 13, 14, 17, 18, 21, 24, 27 and 30mm; imperial: 7/16", 1/2", 9/16", 5/8", 11/16", 3/4", 13/16", 7/8", 1", 1 1/8" and 1 1/4".